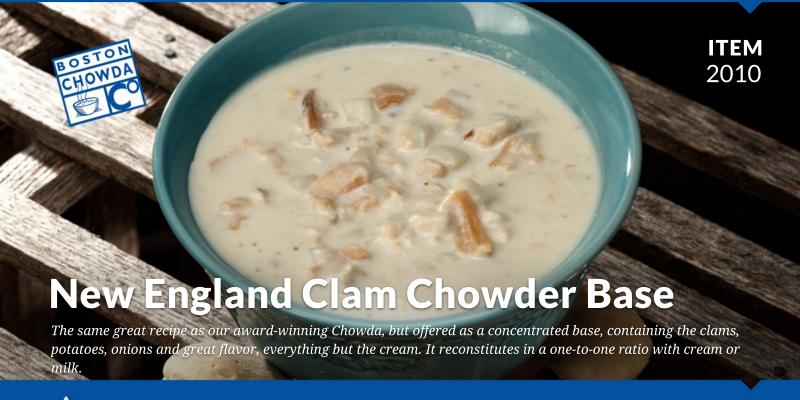

### **Cooking Instructions:**

Mix each 4lb bag with 1/2 gallon of half & half, light cream or milk. Heat to 185°F. Hold product at 145°F or above.