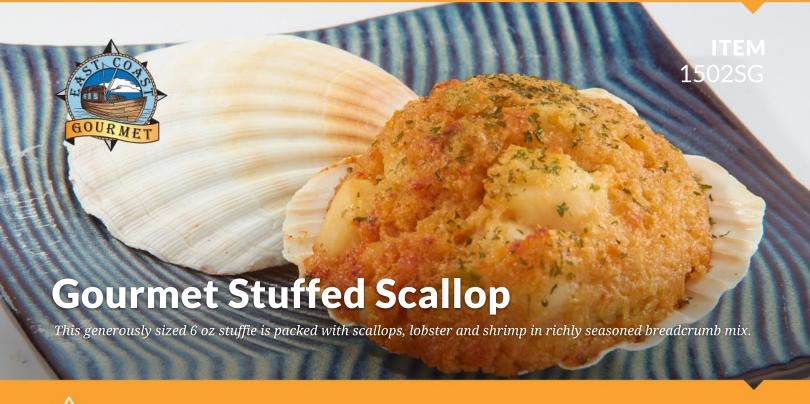

W

Value-Added Seafood

UPC: Case:

880632001053 36 × 6 oz | Net Weight: 13.5 lbs | Gross Weight: 14.5 lb Case Dimensions: 16.75" x 10" x 7.5" | Case Cube: .72