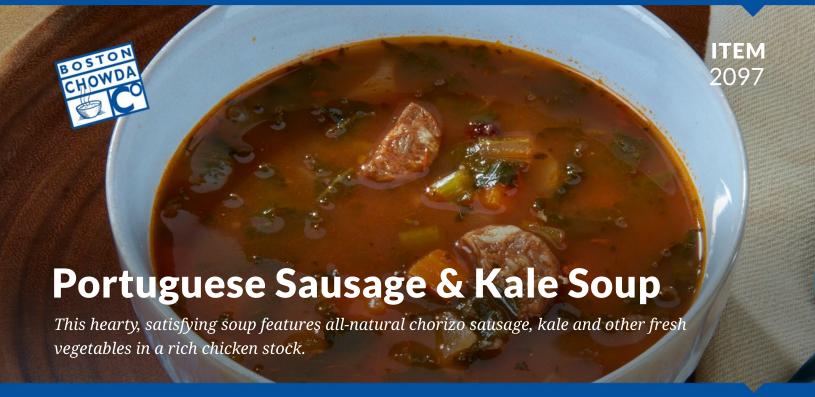

# **INGREDIENTS:**

CHICKEN STOCK (water, chicken stock, natural flavor, salt, sugar, yeast extract, chicken fat), TOMATO (tomatoes, salt, citric acid), KALE, KIDNEY BEANS (dark kidney beans, water, salt, calcium chloride), POTATO, CHORIZO SAUSAGE (pork, seasoning [salt, paprika, spices, brown sugar, garlic, natural cure (celery powder salt), water]), ONION, CARROT, VEGETABLE SEASONING (sea salt, onion powder, maltodextrin, dextrose, yeast extract [yeast extract, salt], carrot powder, celery seed, white pepper, turmeric), OLIVE OIL, GARLIC, PARSLEY, SPICES.