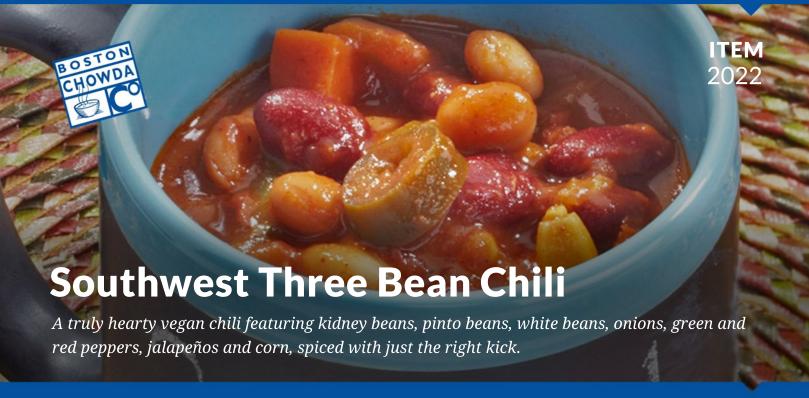

### **INGREDIENTS:**

TOMATO (tomatoes, tomato puree, salt, citric acid), KIDNEY BEANS (dark kidney beans, water, salt, calcium chloride), VEGETABLE STOCK (water, sea salt, onion powder, maltodextrin, dextrose, yeast extract [yeast extract, salt], carrot powder, celery seed, white pepper, turmeric), WHITE BEANS (beans, water, salt, calcium chloride), PINTO BEANS (pinto beans, water, salt, calcium chloride), ONION, CELERY, CORN, TOMATO PASTE (tomatoes, citric acid), CARROT, SUNTAN PEPPER, RED BELL PEPPER, FLOUR (unbleached wheat flour, malted barley flour, niacin, reduced iron, thiamine mononitrate, riboflavin, folic acid), CANOLA OIL, JALAPEÑO PEPPERS (jalapeño peppers, water, vinegar, salt, calcium chloride, garlic), CHILI POWDER, SPICES, GRANULATED GARLIC, GROUND RED PEPPER, CITRIC ACID.