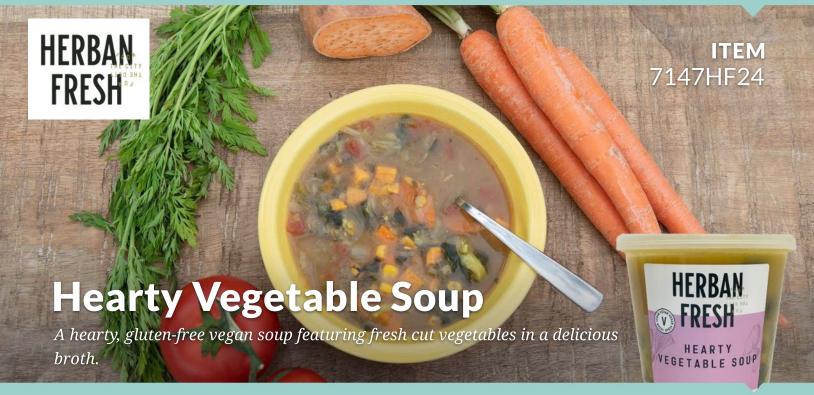

Vegan & Gluten-Free

Soups, Chowders, Chilis

UPC: Case:

880632005839 6 x 23.5 oz | Net Wt: 8.8 lbs | Gross Wt: 10.5 lbs Case GTIN: Case Dimensions: 14" x 5" x 9.5" | Case Cube: .38

10880632005836 (Also available as 2 x 8 lb refrigerated bulk food service pouches)