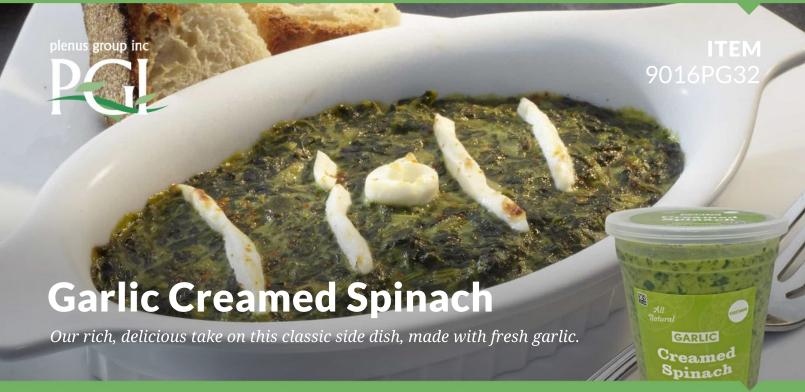

## **INGREDIENTS:**

SPINACH, WATER, HALF & HALF (milk, cream), BUTTER (cream, salt), ONION, PARMESAN CHEESE (cow's milk, cheese culture, salt, enzymes), GARLIC, FLOUR (unbleached wheat flour, malted barley flour, niacin, reduced iron, thiamine mononitrate, riboflavin, folic acid), CORN STARCH, SEA SALT, ROASTED GARLIC, SPICES, GUAR GUM, XANTHAN GUM, NISIN.