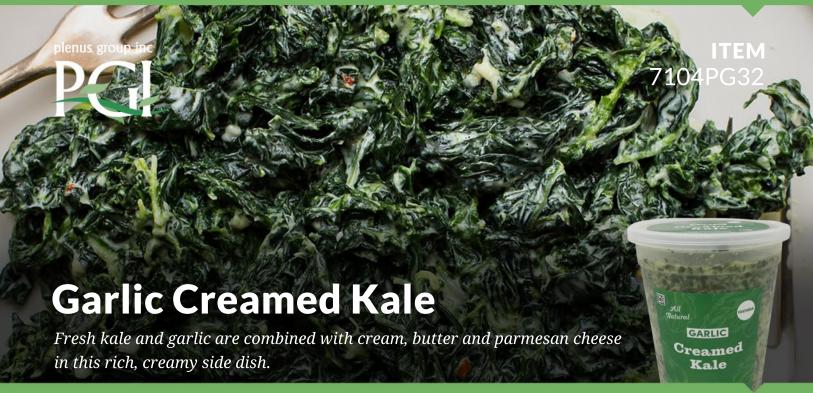

## **INGREDIENTS:**

KALE, WATER, HALF & HALF (milk, cream), ONION, BUTTER (cream, salt), PARMESAN CHEESE (milk, cheese culture, salt, enzymes), GARLIC, FLOUR (unbleached wheat flour, malted barley flour, niacin, reduced iron, thiamine mononitrate, riboflavin, folic acid), CORN STARCH, SEA SALT, ROASTED GARLIC, SPICES, GUAR GUM, XANTHAN GUM, NISIN.

daily diet. 2,000 calories a day is used for general nutrition advice.

SPECIAL SEASONAL RETAIL CUP in eye-catching containers