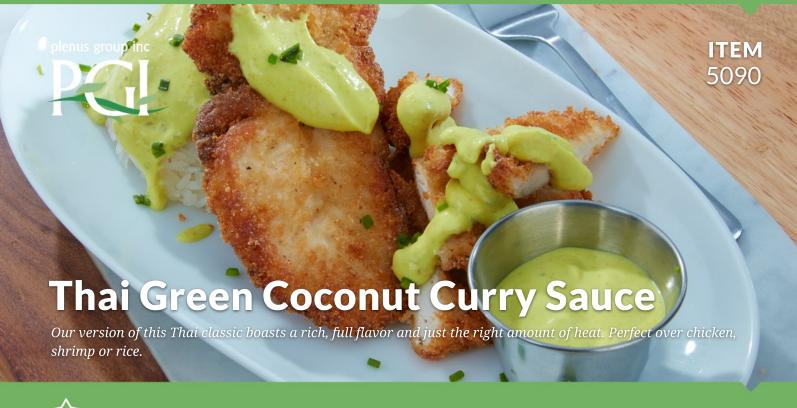

**Gluten-Free** 

Gourmet Sauces

UPC:

880632050907

Case:

 $2 \times 8$  lb pouches | Net Weight: 16 lb | Gross Weight: 16.9 lb Case Dimensions: 13.75" x 8.25" x 4.75" | Case Cube: .31

# **INGREDIENTS:**

COCONUT CREAM (coconut milk, water, xanthan gum), HALF & HALF (milk, cream), GREEN CURRY PASTE (chili pepper, garlic, ginger, shallot, lemon grass, salt, sweet basil, kaffir lime, sugar, spices [coriander, pepper, cumin, cardamon, turmeric], galangal, citric acid), WATER, FISH SAUCE (anchovy, sea salt), SUGAR, BROWN SUGAR, SEA SALT, CORN STARCH, LIME JUICE, LEMON GRASS, TURMERIC, BASIL, CILANTRO, KAFFIR LIME OIL EXTRACT.

## **CONTAINS:**

Tree nut (Coconut), Milk, Fish (Anchovy).



## **Cooking Instructions:**

Heat sauce until it reaches a uniform 165°F. Hold product at 145°F o