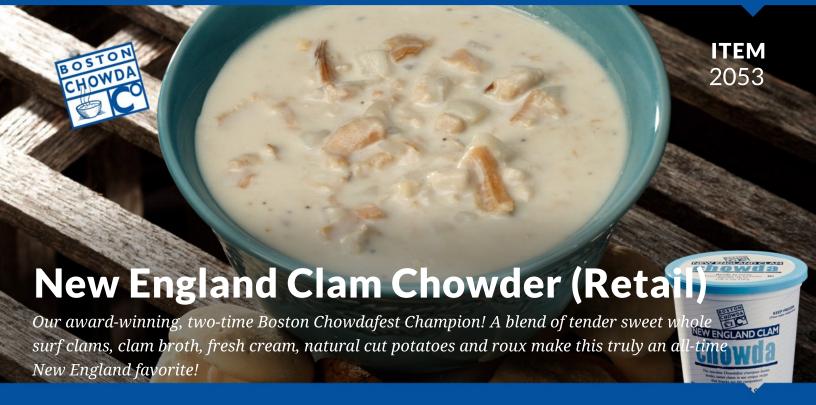

## **INGREDIENTS:**

HALF & HALF (milk, cream), CLAMS (clams, sea clam juice, salt, sodium tripolyphosphate, clam flavor [salt, yeast extract, maltodextrin, natural flavor], dextrose, disodium inosinate, disodium guanylate, carrageenan, calcium disodium EDTA), CLAM STOCK (water, cooked clams in natural juices, salt, natural flavoring, butter [cream, salt], potatoes, dextrose, onion powder, maltodextrin, disodium inosinate, disodium guanylate), POTATO, CANOLA OIL, ONION, CORN STARCH, WHEAT FLOUR, CLAM BROTH (clam broth, maltodextrin), GRANULATED GARLIC, SEA SALT, SPICES.