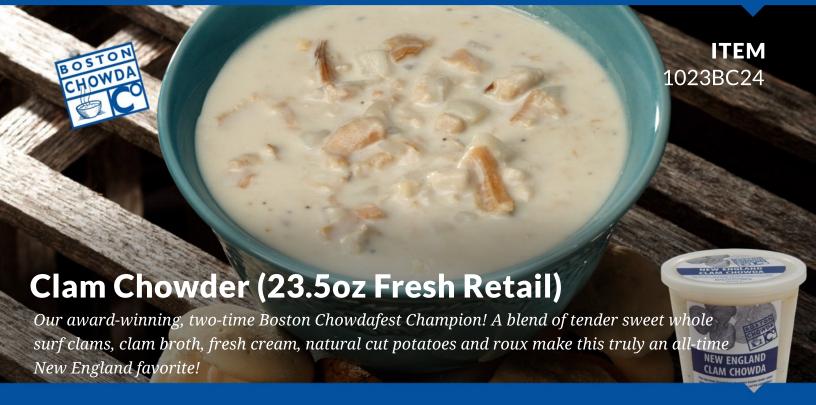

Soups, Chowders, Chilis

UPC:

Case:

880632001190

Case GTIN:

 $6 \times 23.5$  oz| Net Weight: 8.8 lb | Gross Weight: 10.5 lbs Case Dimensions: 14"  $\times 5$ "  $\times 9.5$ " | Case Cube: .38

10880632001197

### **INGREDIENTS:**

HALF & HALF (milk, cream), CLAMS (clams, sea clam juice, salt, sodium tripolyphosphate, clam flavor [salt, yeast extract, maltodextrin, natural flavor], dextrose, disodium inosinate, disodium guanylate, carrageenan, calcium disodium EDTA), CLAM STOCK (water, cooked clams in natural juices, salt, natural flavoring, butter [cream, salt], potatoes, dextrose, onion powder, maltodextrin, disodium inosinate, disodium guanylate), POTATO, CANOLA OIL, ONION, FLOUR (unbleached wheat flour, malted barley flour, niacin, reduced iron, thiamin mononitrate, riboflavin, folic acid), CORN STARCH, CLAM BROTH (clam broth, maltodextrin), GRANULATED GARLIC, SEA SALT, SPICE, NISIN.