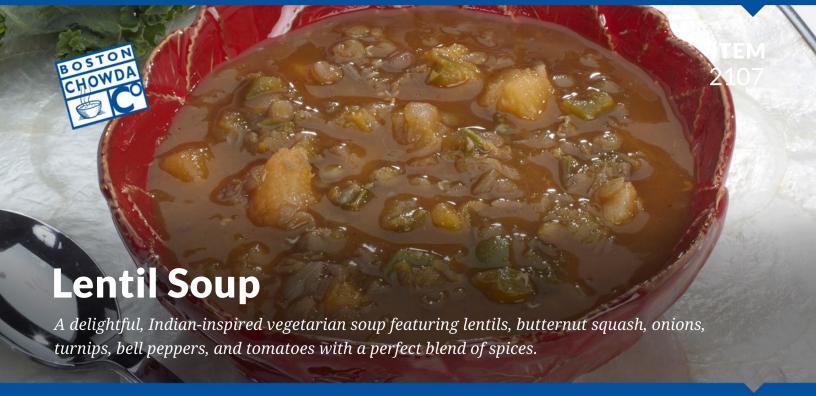

## **INGREDIENTS:**

VEGETABLE STOCK (water, salt, dextrose, maltodextrin, onion powder, carrot powder, autolyzed yeast extract, spice, natural flavoring, turmeric), LENTIL, ONION, BUTTERNUT SQUASH, TURNIP, GREEN PEPPER, TOMATO PASTE (tomato, salt, citric acid), CANOLA OIL, OLIVE OIL, SALT, CORNSTARCH, GARLIC, CURRY POWDER (spices, garlic, turmeric, salt, bengal gram farina), CHILI POWDER, SPICES, SUGAR.