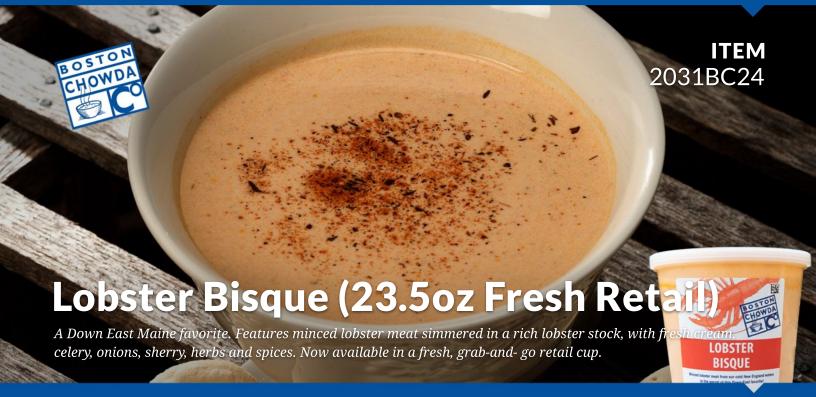

Soups, Chowders, Chilis

UPC:

880632001206

Case GTIN:

10880632001203

6 x 23.5 oz | Net Wt: 8.8lbs | Gross Wt: 10.5 lbs Case Dimensions: 14" x 5" x 9.5" | Case Cube: .38