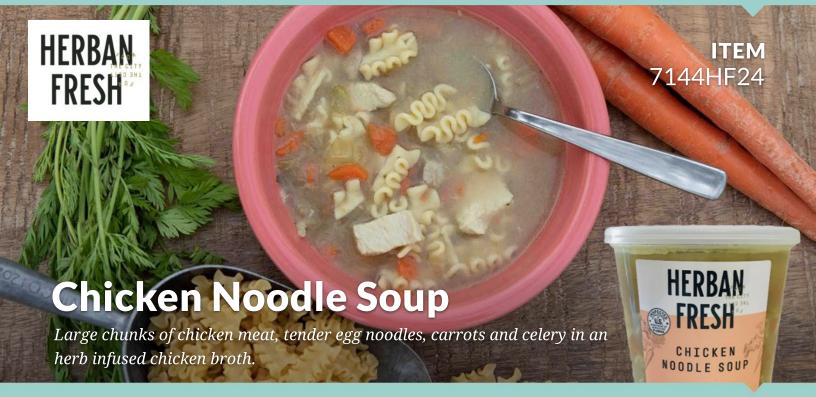

### **INGREDIENTS:**

ORGANIC CHICKEN BONE BROTH, CHICKEN, CELERY, CARROT, ONION, PASTA (semolina flour, egg whites, niacin, ferrous sulfate, thiamin mononitrate, riboflavin, folic acid), CHICKEN BASE (roasted chicken meat, salt, chicken fat, dextrose, sugar, natural flavoring, chicken broth, turmeric), SEA SALT, CORN STARCH, GARLIC, CHICKEN FAT, CHICKEN BROTH CONCENTRATE (chicken stock, natural flavor, salt, chicken fat), SPICES, ONION POWDER, MALTODEXTRIN, DEXTROSE, YEAST EXTRACT, CARROT POWDER, TURMERIC, NISIN.

## **Cooking Instructions:**

Microwave: Remove plastic seal, heat between 3-5 minutes, or until hot, stirring once during heating. Stove top: Empty soup into sauce pan, heat gently to 165°F.