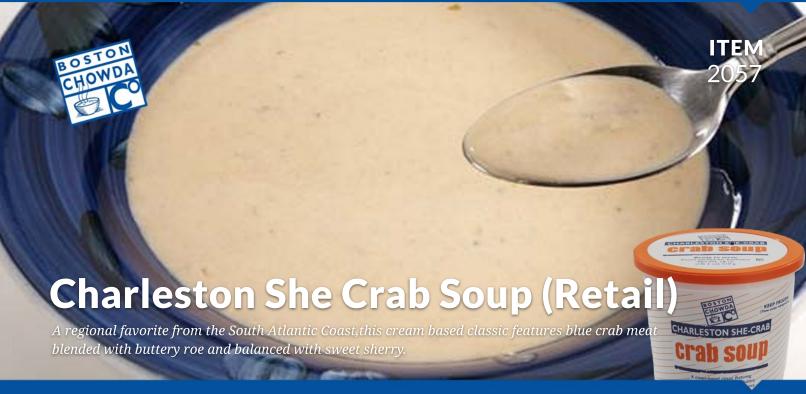

Soups, Chowders, Chilis

UPC:

730516020574

Case GTIN:

/4

10730516020571

Case:

 $6 \times 18$  oz cups | Net Weight: 6.75 lb | Gross Weight: 7.25 lb Case Dimensions: 14.25" x 9.25" x 4.1875" | Case Cube: .32

## **INGREDIENTS:**

HALF & HALF (milk, cream), CRAB STOCK (water, cooked crab meat, salt, butter [cream, salt], modified food starch, autolyzed yeast extract, maltodextrin, dextrose, sugar, natural flavoring, onion powder, codfish powder, shrimp powder, guar gum, garlic powder), CRAB MEAT, CANOLA OIL, ONION, CELERY, CRAB ROE, SHERRY (wine, salt), CARROT, CORN STARCH, TOMATO PASTE (tomatoes, citric acid), WHEAT FLOUR, SPICES, CAYENNE PEPPER SAUCE (aged cayenne red peppers, vinegar, water, salt, garlic powder), FISH SAUCE (anchovy, salt).