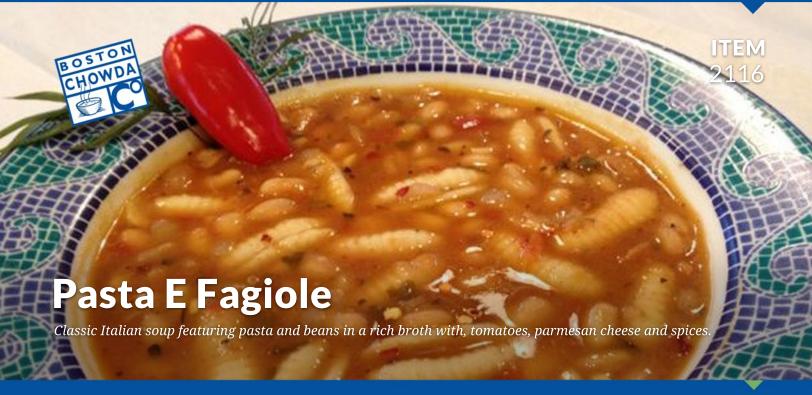

# **INGREDIENTS:**

VEGETABLE STOCK (water, sea salt, onion, maltodextrin, dextrose, yeast extract [yeast extract, salt], carrot, celery seed, spice, turmeric), WHITE BEANS (white beans, water, salt, calcium chloride), TOMATO (tomatoes, sea salt, citric acid), ONION, PASTA (semolina flour, egg whites, niacin, ferrous sulfate, thiamin mononitrate, riboflavin, folic acid), CARROT, CANOLA OIL, PARMESAN CHEESE (cow's milk, cheese culture, salt, enzymes), GARLIC, OLIVE OIL, BASIL, PARSLEY, BALSAMIC VINEGAR, SEA SALT, SPICES.