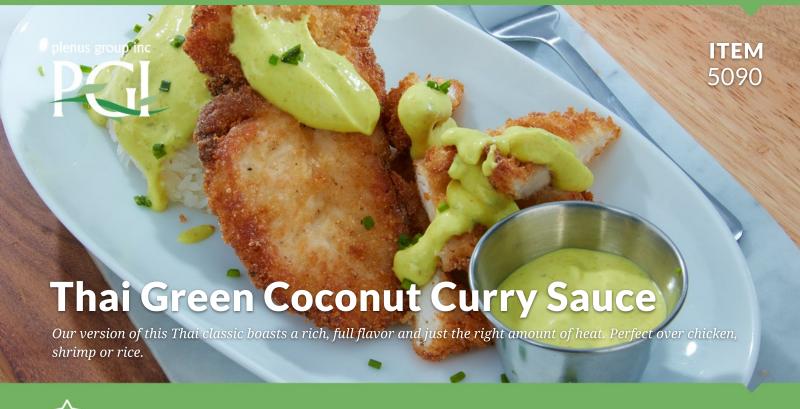

# **INGREDIENTS:**

Coconut Milk, Half & Half (Cream, Milk), Green Curry Paste (Chili Pepper, Garlic, Ginger, Shallot, Lemon Grass, Salt, Sweet Basil, Kaffir Lime, Sugar, Spices (Coriander, Pepper, Cumin, Cardamom, Turmeric), Galangal, Citric Acid), Water, Fish Sauce (Anchovy Extract, Salt, Sugar), Sugar, Salt, Brown Sugar, Corn Starch, Lime Juice, Lemon Grass, Turmeric, Thai Basil, Cilantro, Kaffir Lime Extract.