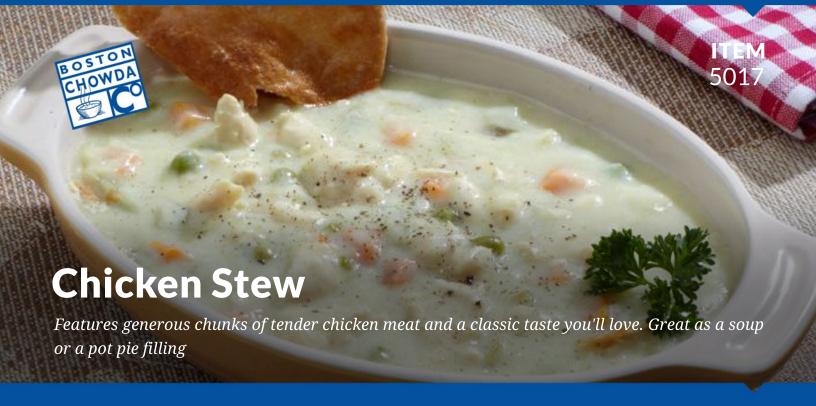

## **INGREDIENTS:**

CHICKEN STOCK (water, roasted chicken meat, salt, chicken fat, dextrose, sugar, natural flavoring, chicken broth, turmeric), CHICKEN, ONION, CELERY, CARROT, HALF & HALF (cream, milk), GREEN PEAS, CANOLA OIL, MODIFIED CORN STARCH, FLOUR (unbleached wheat flour, malted barley flour, niacin, reduced iron, thiamine mononitrate, riboflavin, folic acid), VEGETABLE SEASONING (sea salt, onion, maltodextrin, dextrose, yeast extract, carrot, celery seed, spice, turmeric), SPICES, GARLIC.