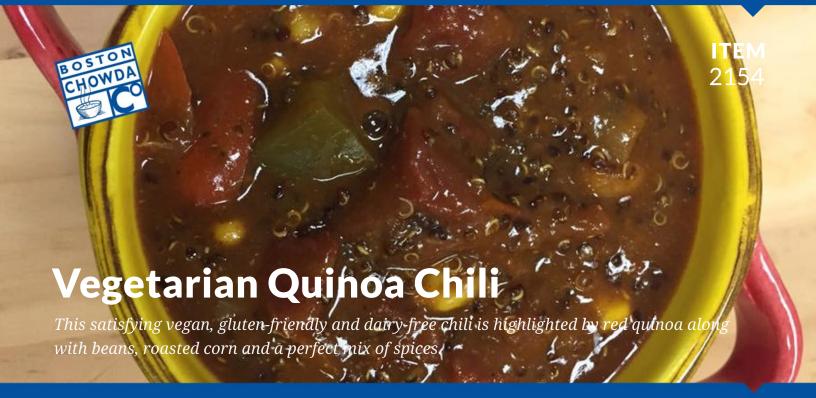

### **INGREDIENTS:**

WATER, TOMATO (tomatoes, tomato juice, salt, calcium chloride, citric acid), BLACK BEANS (black beans, water, salt, calcium chloride), WHITE BEANS (white beans, water, salt, calcium chloride), RED QUINOA, ONION, CRUSHED TOMATO (tomatoes, tomato puree, salt, citric acid), SUNTAN PEPPER, ROASTED CORN, RED WINE VINEGAR, CHILI POWDER, BROWN SUGAR, CUMIN, CANOLA OIL, LIME JUICE, CORN STARCH, SEA SALT, GARLIC, OREGANO.