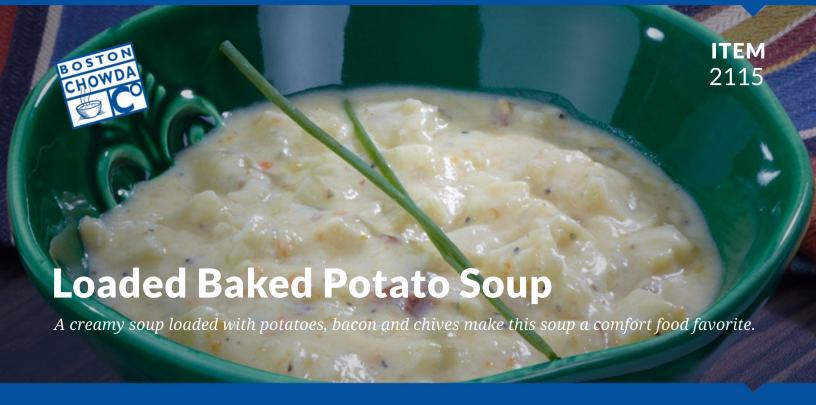

# Soups, Chowders, Chilis

**UPC:** 

Case:

880632021150

 $2 \times 8$  lb pouches | Net Weight: 16 lb | Gross Weight: 16.9 lb Case Dimensions: 13.75"  $\times 8.25$ "  $\times 4.75$ " | Case Cube: .31