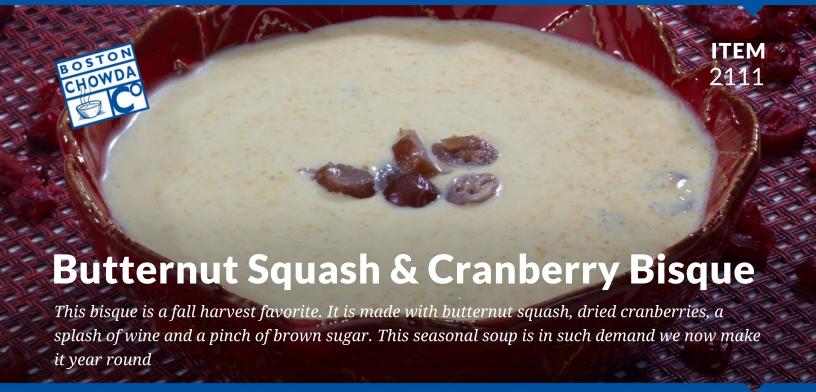

## **INGREDIENTS:**

LIGHT CREAM (milk, cream), VEGETABLE STOCK (water, salt, dextrose, maltodextrin, onion powder, carrot powder, autolyzed yeast extract, natural flavoring, celery seed, turmeric), BUTTERNUT SQUASH, CRANBERRIES, BUTTER (cream, salt), SHERRY, FLOUR (unbleached wheat & malted barley flour, niacin, reduced iron, thiamin mononitrate, riboflavin, folic acid), ONION, CELERY, CORNSTARCH, BROWN SUGAR, SPICES.