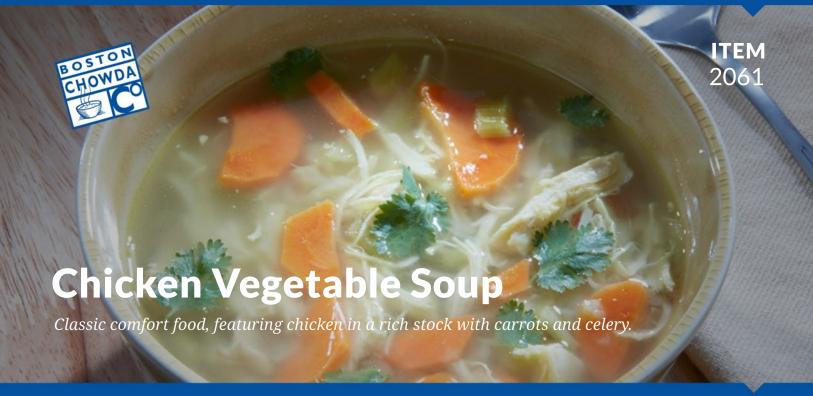

# **INGREDIENTS:**

CHICKEN STOCK (water, roasted chicken meat, salt, chicken fat, dextrose, sugar, natural flavoring, chicken broth, turmeric), CHICKEN, CARROT, CELERY, ONION, WHITE WINE (wine, salt), CHICKEN FAT, VEGETABLE SEASONING (sea salt, onion, maltodextrin, dextrose, yeast extract, carrot, celery seed, spice, turmeric), GARLIC, PARSLEY, SPICES.