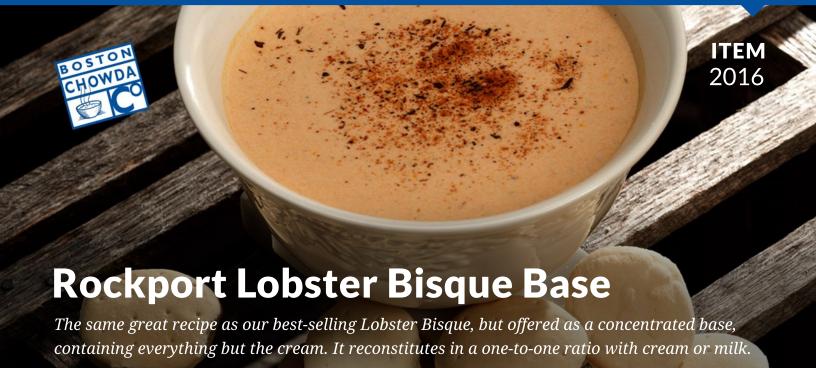

## **INGREDIENTS:**

LOBSTER STOCK (water, lobster, salt, organic evaporated cane sugar, tomatoes, butter [cream, salt], whey, tomato powder, natural flavoring, citric acid), LOBSTER, FLOUR (unbleached wheat flour, malted barley flour, niacin, reduced iron, thiamin mononitrate, riboflavin, folic acid), CANOLA OIL, ONION, CELERY, SHERRY (wine, salt), TOMATO PASTE (tomatoes, salt, citric acid), PAPRIKA, SPICES, GARLIC, SEA SALT.

## **Cooking Instructions:**

Mix each 4 lb bag with 1/2 gallon of half & half, light cream or milk. Heat to 185°F. Hold product at 145°F or above.