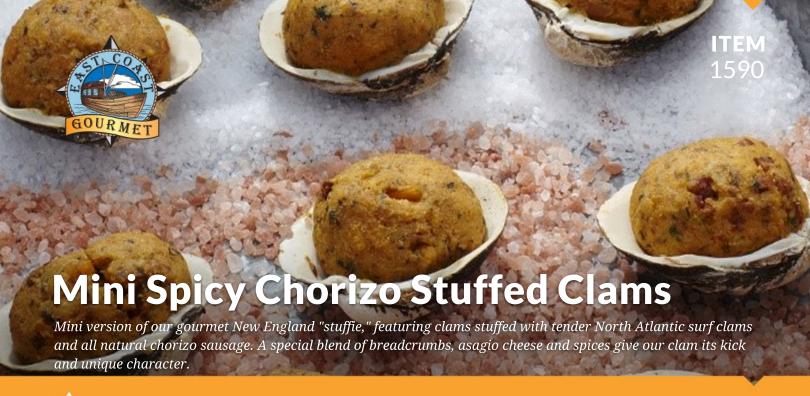

## **INGREDIENTS:**

SURF CLAMS, CLAM JUICE (SEA CLAM JUICE, SALT), CHORIZO SAUSAGE (ALL-NATURAL PORK, WATER, PAPRIKA, SALT, VINEGAR, SOY FLOUR AND SPICES), BUTTER (CREAM, SALT), PANKO BREAD CRUMBS (UNBLEACHED WHEAT FLOUR, EVAPORATED CANE JUICE, YEAST, SEA SALT), CRACKER (ORGANIC WHEAT FLOUR, ORGANIC PALM OIL, ORGANIC OLEIC SAFFLOWER OIL AND/OR SUNFLOWER OIL, SEA SALT, ORGANIC EVAPORATED CANE JUICE, LEAVENING (BAKING SODA, CREAM OF TARTAR), DRIED YEAST, YEAST EXTRACT), ONION, ASIAGO CHEESE (PASTEURIZED PART-SKIM MILK, CHEESE CULTURES, SALT, ENZYMES), PARSLEY, GARLIC, LEMON JUICE, CLAM BROTH (DEHYDRATED CLAM BROTH, MALTODEXTRIN), BLACK PEPPER, PAPRIKA.

### **CONTAINS:**

Clams, Milk, Wheat and Soy.

# **Cooking Instructions:**

Preheat oven to 350°F. Line a baking sheet with foil. Place frozen shells on sheet and bake for 15 minutes. Do not microwave.