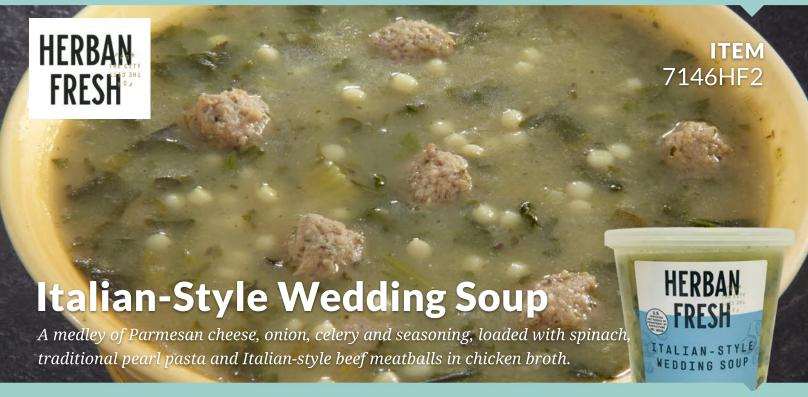

## **INGREDIENTS:**

(Also available as 2 x 8 lb refrigerated bulk food service pouches)

CHICKEN STOCK (water, roasted chicken meat, salt, chicken fat, dextrose, sugar, natural flavoring, chicken broth, turmeric), MEATBALL (beef, water, toasted wheat crumbs [unbleached, unenriched, wheat flour, salt, torula yeast], rice flour, salt, romano cheese [pasteurized sheep's milk, cultures, enzymes, salt], garlic, spices, dehydrated onion), SPINACH, ONION, ACINI DI PEPE (semolina [wheat], egg whites, niacin, ferrous sulfate, thiamin mononitrate, riboflavin, folic acid), CELERY, PARMESAN CHEESE (cow's milk, cheese culture, salt, enzymes), VEGETABLE SEASONING (sea salt, onion powder, maltodextrin, dextrose, yeast extract [yeast extract, salt], carrot powder, celery seed, white pepper, turmeric), CORN STARCH, CANOLA OIL, GUAR GUM, XANTHAN GUM, SPICES, OLIVE OIL, SEA SALT, NISIN, GARLIC.