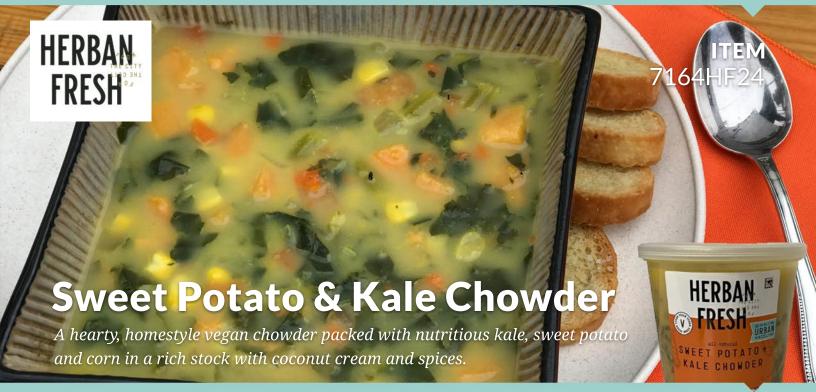

Vegan & Gluten-Free

Soups, Chowders, Chilis

UPC:

880632006393

Case:

6 x 23.5 oz Net Wt: 8.8 lbs / Gross Wt: 10.5 lbs Case Dimensions: 14" x 5" x 9.5" Case Cube: .38

(Also available as 2 x 8 lb refrigerated bulk food service pouches)

## **INGREDIENTS:**

VEGETABLE STOCK (water, sea salt, onion, maltodextrin, dextrose, yeast extract, carrot, celery seed, white pepper, turmeric), SWEET POTATO, ONION, KALE, CORN, COCONUT CREAM (coconut extract, water, xanthan gum), CELERY, CARROT, RED BELL PEPPER, CORNSTARCH, LEMON JUICE, SEA SALT, GARLIC, OLIVE OIL, ZUCCHINI POWDER, PARSLEY, YEAST EXTRACT, SPICES, BASIL, TURMERIC, THYME, NISIN.

### **CONTAINS:**

Tree Nuts (Coconut)



### **Cooking Instructions:**

Microwave: Remove plastic seal, heat between 3-5 minutes, or until hot, stirring o