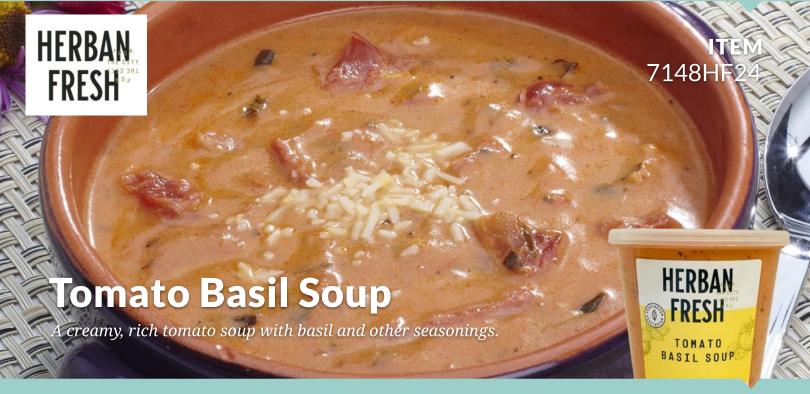

## **INGREDENTS:**

TOMATO (tomatoes, salt, citric acid), WATER, HEAVY CREAM, TOMATO PASTE (tomato, salt, citric acid), BASIL, SUGAR, CANOLA OIL, CORN STARCH, ONION, SEA SALT, NATURAL BUTTER FLAVOR, YEAST EXTRACT (yeast extract, canola oil), SPICES, NISIN.