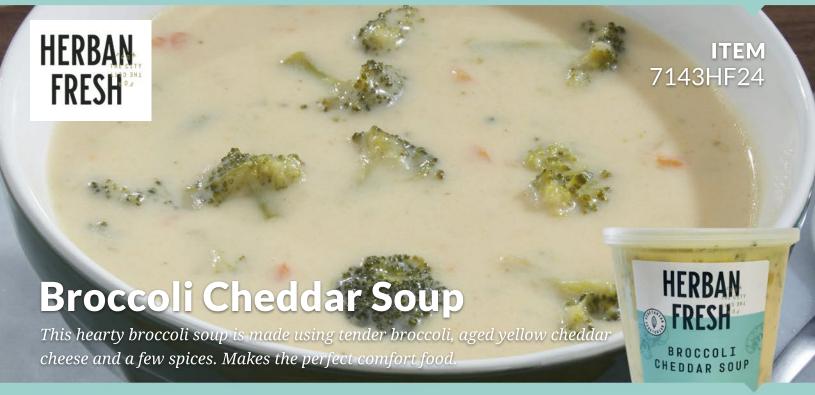

### **INGREDIENTS:**

880632005792

VEGETABLE STOCK (water, sea salt, onion, maltodextrin, dextrose, yeast extract, carrot, celery seed, spice, turmeric), HALF & HALF (cream, milk), BROCCOLI, CHEDDAR CHEESE (pasteurized milk, cheese culture, salt, enzymes, annatto), ONION, CARROT, CORN STARCH, WHITE CHEDDAR CHEESE (pasteurized milk, cheese culture, salt, enzymes, annatto), FLOUR (unbleached wheat flour, malted barley flour, niacin, reduced iron, thiamine mononitrate, riboflavin, folic acid), CAYENNE PEPPER SAUCE (aged cayenne red peppers, vinegar, water, salt, garlic powder), NATURAL FLAVOR, SEA SALT, SPICES, GARLIC, NISIN.