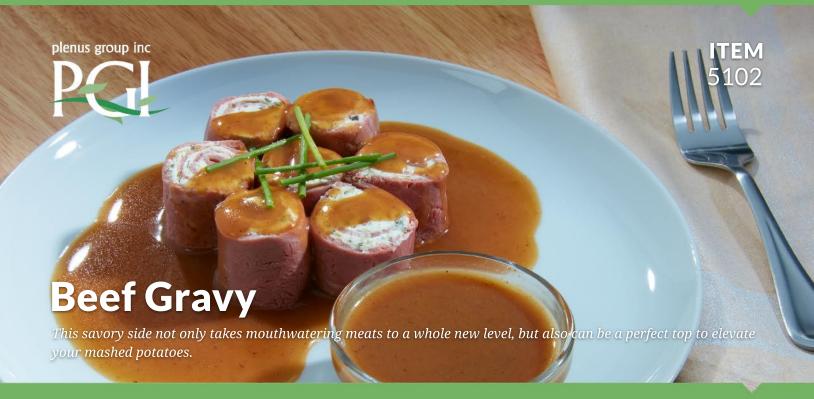

Gourmet Sauces

UPC:

880632051027

#### Case:

4×4lb / Net Weight:16lb / Gross Weight: 16.9lb Case Dimensions: 13.75"x 8.25"x 4.75" Case Cube: .31

# **INGREDIENTS:**

BEEF STOCK (water, beef stock, natural flavor, salt, sugar, beef fat), WHEAT FLOUR, CORN STARCH, CANOLA OIL, BUTTER (cream, salt), TOMATO PASTE (tomatoes, salt, citricacid), SEASONING BLEND (seasalt, onion powder, maltodextrin, dextrose, yeast extract, carrot powder, spices, turmeric), SUGAR, YEAST EXTRACT (yeast extract, canola oil), SEA SALT, CARAMEL COLOR, NATURAL FLAVOR, SPICES, NISIN.

## **CONTAINS:**

Wheat, Milk.



# **Cooking Instructions:**

Heat sauce in pouch until it reaches a uniform 165°F. Hold product at 145°F or above.



#### Handling:

Keep refrigerated.



## **Shelf Life:**

60 days from manufactur