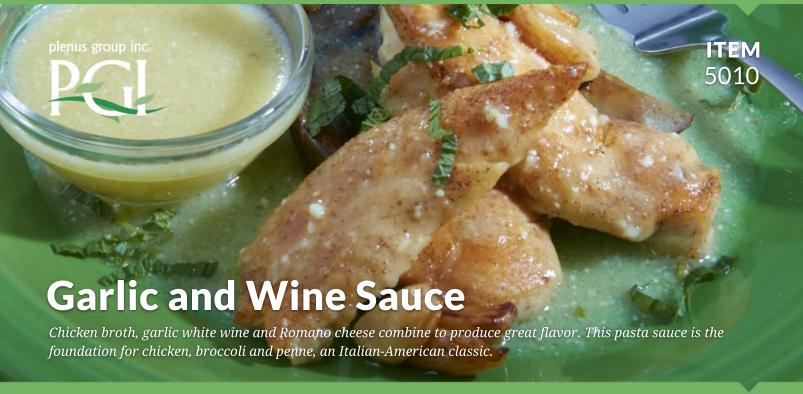

## **INGREDIENTS:**

CHICKEN STOCK (water, chicken broth, chicken fat, salt, sugar, onion powder, maltodextrin, carrot powder, yeast extract, celery salt [celery seed, salt], spices, turmeric), ROMANO CHEESE (pasteurized sheep's milk, salt, rennet), CANOLA OIL, WHITE WINE (wine, salt), GARLIC, OLIVE OIL, CORN STARCH, WHEAT FLOUR, SPICES.