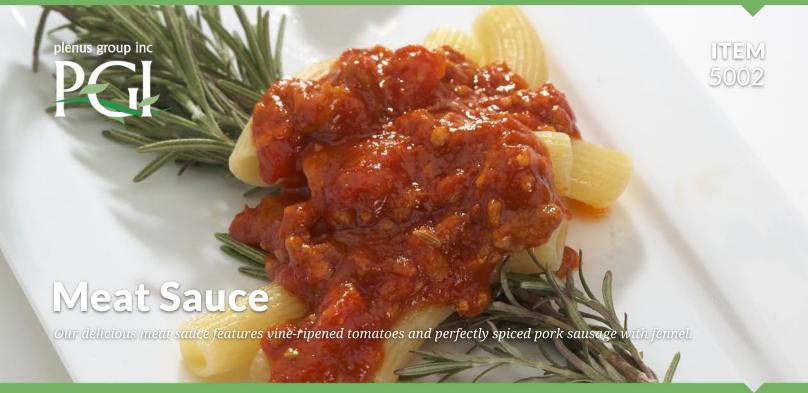

# Gluten-Free & Dairy-Free

**Gourmet Sauces** 

UPC:

## **INGREDIENTS:**

TOMATO (tomato, salt, citric acid), GROUND SAUSAGE (pork, water, salt, corn syrup, flavorings, dextrose, BHA, BHT, citric acid), ONION, OLIVE OIL, GARLIC, SALT, SPICES.