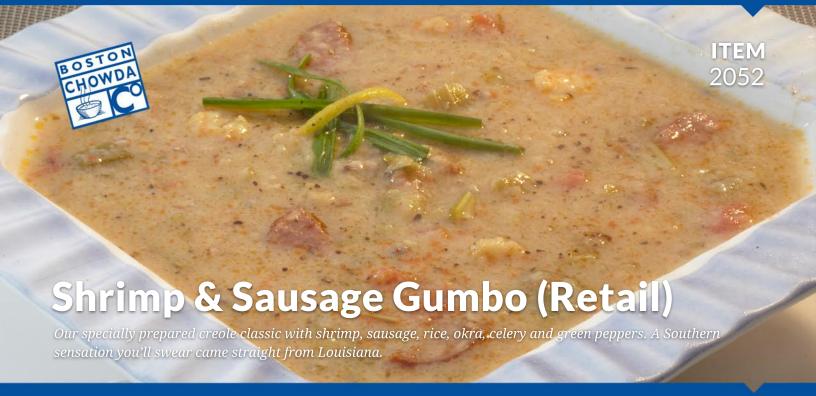

## **INGREDIENTS:**

VEGETABLE STOCK (water, sea salt, onion powder, maltodextrin, dextrose, yeast extract, carrot powder, spices, turmeric), SHRIMP, RICE (rice, iron phosphate, niacin, thiamine, mononitrate, folic acid), TOMATO (tomatoes, tomato juice, salt, calcium chloride, citric acid), ANDOUILLE SUASAGE (all natural pork, potatoes, sea salt, evaporated cane juice, spices, paprika, garlic, celery powder), ONION, CELERY, SUNTAN PEPPER, OKRA, FLOUR (unbleached wheat flour, malted barley flour, niacin, reduced iron, thiamin mononitrate, riboflavin, folic acid), CANOLA OIL, GARLIC, SPICES, CAYENNE PEPPER SAUCE (cayenne peppers, vinegar, water, salt, garlic powder), PAPRIKA, CARAMEL COLOR.