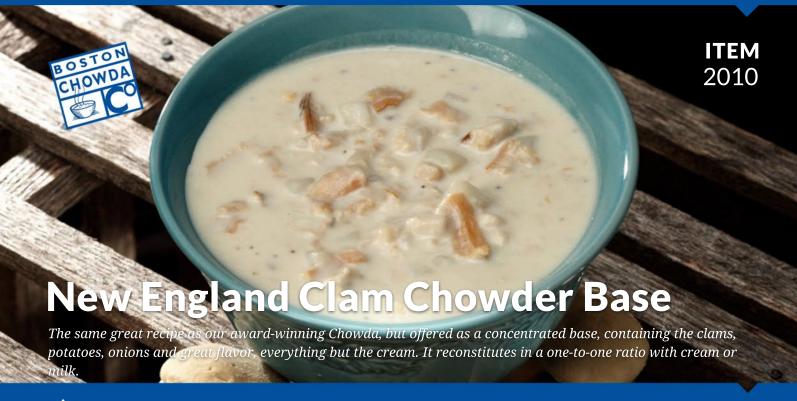

Soups, Chowders, Chilis

UPC:

Case:

730516920102

4×4 lb / Net Weight: 16 lb / Gross Weight: 16.9 lb Case Dimensions: 13.75"x 8.25" x 4.75"

Case Cube: .31