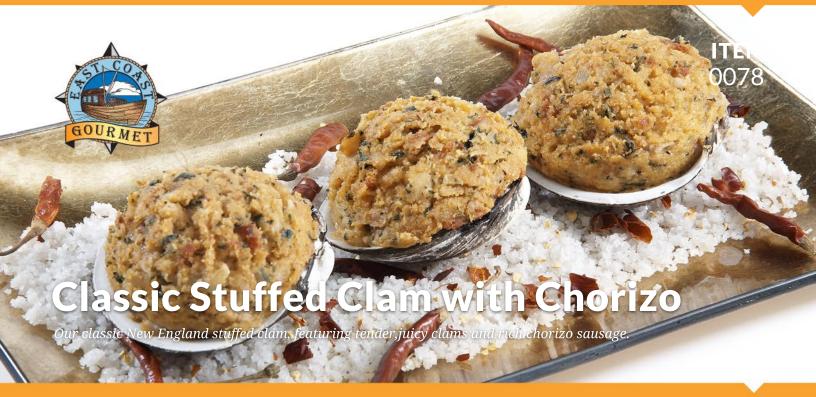

# **INGREDIENTS:**

BREAD CRUMB (unbleached wheat flour, natural cane sugar, yeast, sea salt), CLAMS, CLAM JUICE (sea clam juice, salt), ONION, GREEN BELL PEPPER, CANOLA OIL, CHORIZO SAUSAGE (allnatural pork, water, paprika, salt, vinegar, soy flour, spices), PARMESAN CHEESE (cow's milk, cheese culture, salt, enzymes), OLIVE OIL, PARSLEY, GARLIC, LEMON JUICE, CLAM CONCENTRATE (cooked clams in natural juices, salt, natural flavoring, butter [cream, salt], dehydrated potatoes, dextrose, onion powder, maltodextrin, disodium inosinate, disodium guanylate), SPICE, PAPRIKA.