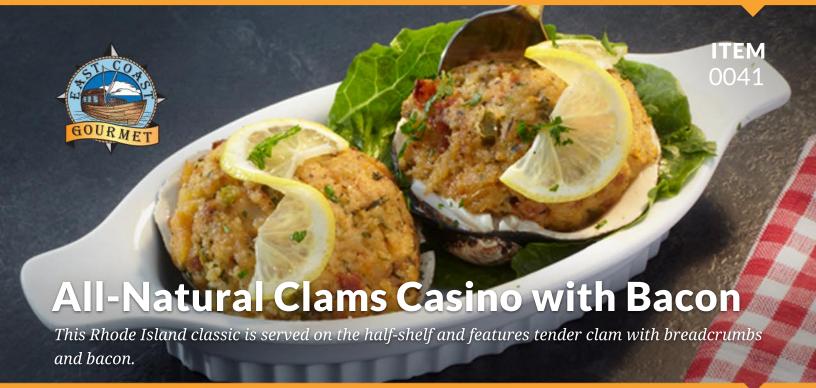

Value-Added Seafood

UPC:

880632000414

#### Case:

 $15\,x\,4\,oz\,/$  Net Weight: 3.75 lbs / Gross Weight: 6.47 lbs Case Dimensions: 16" x 9.25" x 4" Case Cube: .31

#### Pallet:

10 per tier / 20 tiers high 200 cases per pallet Pallet weight (gross): 1294 lbs

## SHELLFISH & MILK.



## **Cooking Instructions:**

Preheat oven to 350°F. Line a baking sheet with foil. Place frozen shells on sheet and bake for 20 minutes.



# Handling:

Keep frozen. Thaw under refrigeration



### **Shelf Life:**

12 months from manufacture date, frozen. Once thawed, product may be kept refrigerated for up to 5 days.

| 15% |     |
|-----|-----|
| 22% |     |
| 6%  |     |
| 4%  |     |
| 10  |     |
|     | 15% |
| 25% |     |
|     |     |

\*Percent Daily Values are based on a 2,000 calorie diet. Yo