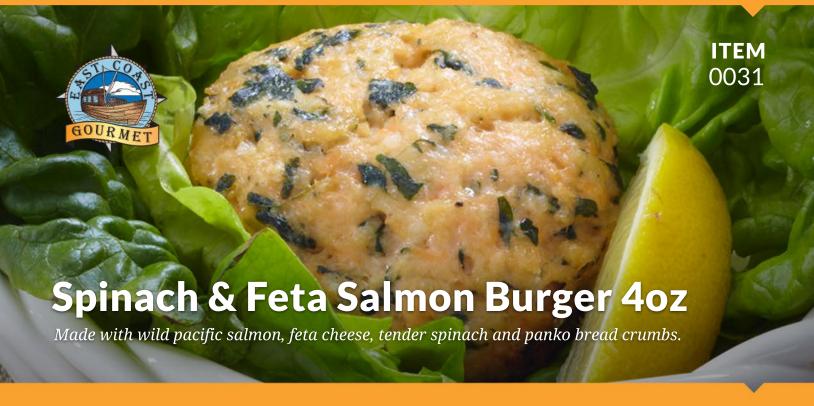

## **INGREDIENTS:**

PACIFIC SALMON, SPINACH MIX (SPINACH, MILK, BUTTER (CREAM, SALT), ONION, PARMESAN CHEESE (PASTEURIZED PART SKIM MILK, CHEESE CULTURES, SALT, ENZYMES, POWDERED CELLULOSE), ENRICHED WHEAT FLOUR (WHEAT FLOUR, MALTED BARLEY FLOUR, NIACIN, IRON, THIAMIN MONONITRATE, RIBOFLAVIN, FOLIC ACID), MODIFIED FOOD STARCH, FRESH GARLIC, SALT, SPICES, CELERY SALT, XANTHAN/GUAR GUM), FETA CHEESE (SHEEPS MILK), PANKO BREAD CRUMBS (UNBLEACHED WHEAT FLOUR, EVAPORATED CANE JUICE, YEAST, SEA SALT), NATURAL FLAVOR (WHEY, BUTTER OIL, SALT, SUGAR, GUAR GUM), SALT, CARRGEENAN GUM.