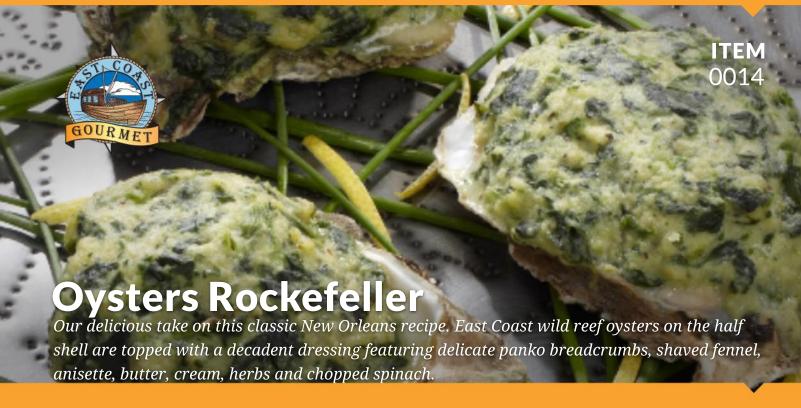

## **INGREDIENTS:**

WILD REEF OYSTERS, ROCKEFELLER DRESSING (spinach, butter [cream, salt], alfredo sauce [milk, cream, parmesan cheese {pasteurized part skim milk, cheese cultures, salt, enzymes}, butter {cream, salt}, modified food starch, spices], green onion, fennel, panko bread crumbs [unbleached wheat flour, evaporated cane juice, yeast, sea salt], butter, modified food starch, spices), anisette, parmesan cheese [pasteurized part skim milk, cheese cultures, salt, enzymes], parsley, celery, garlic, sea salt, spices, xanthan gum.